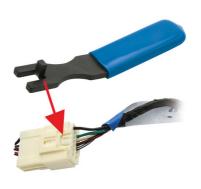

## **Electrical Connector Removal Tool**

Easy to use electrical connection separation tool, ideal for use on both tight and awkward release buttons or on connectors in hard to reach areas. For use on vehicle electrical connectors that use a single lock catch mechanism, the simple design allows for the button to be pressed down and pulled back to release with ease.

## **Additional Information**

- Provides a quick & simple solution for disconnecting awkward or tight electrical connectors & terminal blocks.
- Simple compact design with no moving parts, ideal for use where space is limited.
- Overall length: 95mm.
- · Dipped handle for grip & comfort.
- Press the lock button of the connector with the claw & pull back to release.