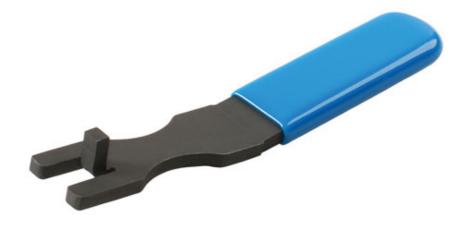

## **Electrical Connector Removal Tool**

Easy to use electrical connection separation tool, ideal for use on both tight and awkward release buttons or on connectors in hard to reach areas. For use on vehicle electrical connectors that use a single lock catch mechanism, the simple design allows for the button to be pressed down and pulled back to release with ease.

## **Additional Information**

- Provides a quick & simple solution for disconnecting awkward or tight electrical connectors & terminal blocks.
- Simple compact design with no moving parts, ideal for use where space is limited.
- Overall length: 95mm.
- · Dipped handle for grip & comfort.
- Press the lock button of the connector with the claw & pull back to release.