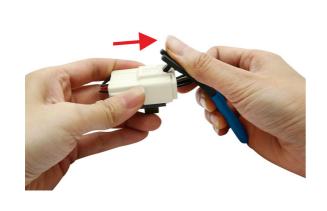

## **Electrical Connector Removal Tool**

Easy to use electrical connection separation tool, ideal for use on both tight and awkward release buttons or on connectors in hard to reach areas. For use on vehicle electrical connectors that use a single lock catch mechanism, the simple design allows for the button to be pressed down and pulled back to release with ease.

## **Additional Information**

- Provides a quick & simple solution for disconnecting awkward or tight electrical connectors & terminal blocks.
- Simple compact design with no moving parts, ideal for use where space is limited.
- Overall length: 95mm.
- · Dipped handle for grip & comfort.
- Press the lock button of the connector with the claw & pull back to release.