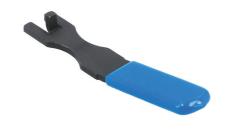

## **Electrical Connector Removal Tool**

Easy to use electrical connection separation tool, ideal for use on both tight and awkward release buttons or on connectors in hard to reach areas. For use on vehicle electrical connectors that use a single lock catch mechanism, the simple design allows for the button to be pressed down and pulled back to release with ease.

## **Additional Information**

- Provides a quick & simple solution for disconnecting awkward or tight electrical connectors & terminal blocks.
- Simple compact design with no moving parts, ideal for use where space is limited.
- Overall length: 95mm.
- · Dipped handle for grip & comfort.
- Press the lock button of the connector with the claw & pull back to release.